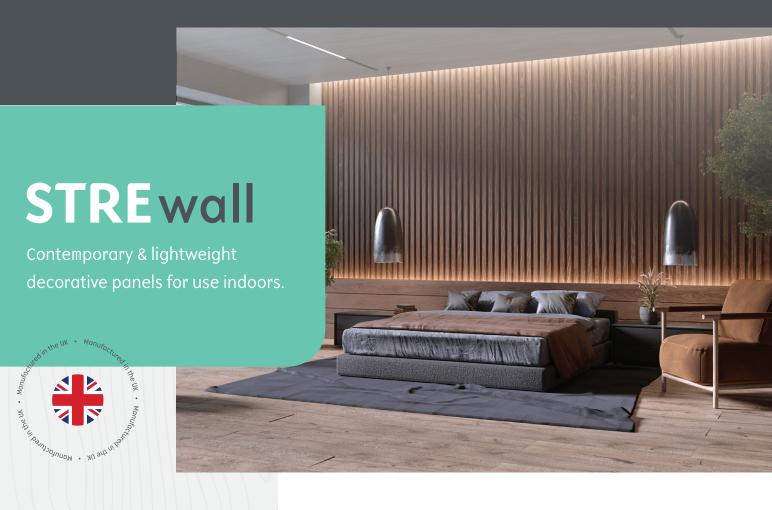

# Simple to install

Can easily be used on walls and ceilings

Felt backing offering sound absorbing quality

## Felt

9mm PET Needle Felt

All panels are FSC® Mix accredited

Simple to install. Use black headed screws to fix through the felt, either directly to the wall or to timber battens.