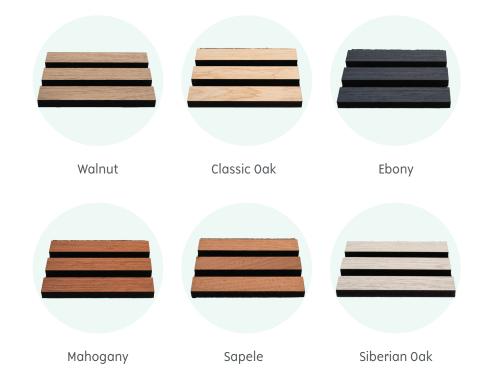

#### **Face**

0.6mm natural wood veneer, unlacquered

## Core

12mm black MDF

## Felt

9mm PET Needle Felt

All panels are FSC® Mix accredited

Simple to install. Use black headed screws to fix through the felt, either directly to the wall or to timber battens.