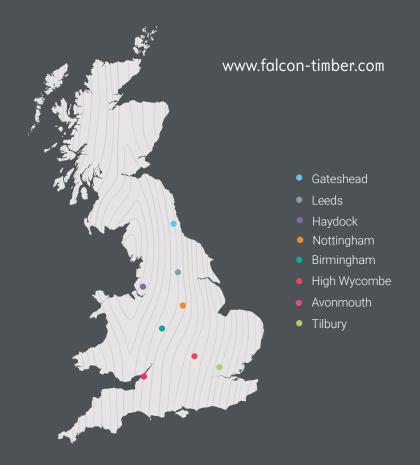

# National coverage, local service

Falcon Timber is a leading UK wood-based panel products and timber importer, distributor and solutions specialist. The company has grown to become one of the UK's leading distributors for panel and timber products.

# **About Falcon Timber**

We've been established for many years now, servicing the UK nationwide. Whether you're a timber merchant or an end user, we have a deep range of products to suit all needs. We can also deliver to most postcodes within 24 hours, so why not give your nearest team below a call. We'd be delighted to hear from you.